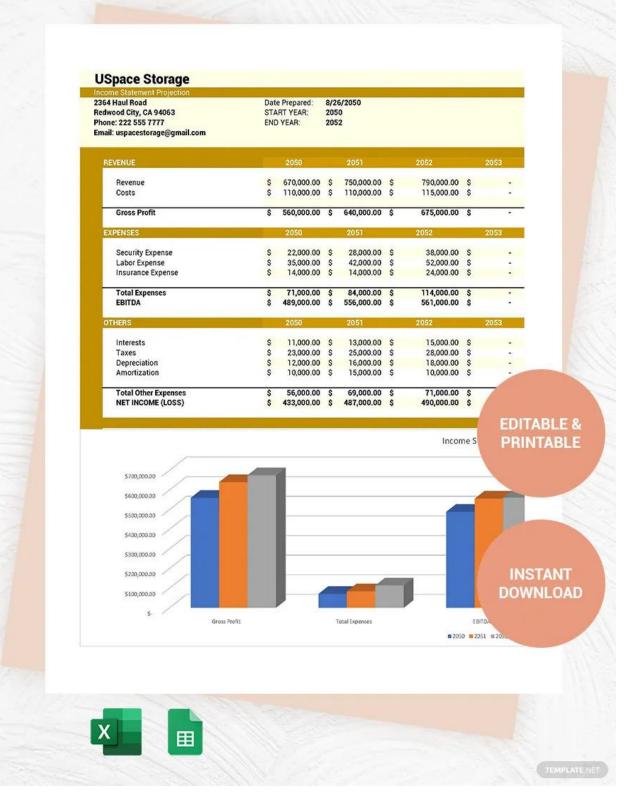

#### Self Storage Unit Financial Projection Ideas and Examples

The self storage business is known to be a simple and lucrative business. If you currently own a self storage facility, you need to determine your potential market, measure the percentage of the self storage demand in your market, identify the target market, convert target market to customer, predict your expenses (labor, mortgage, property tax, insurance, etc.), and develop a break-even analysis. Create a <u>self-storage unit financial projection</u> to help you write your business plan effectively.