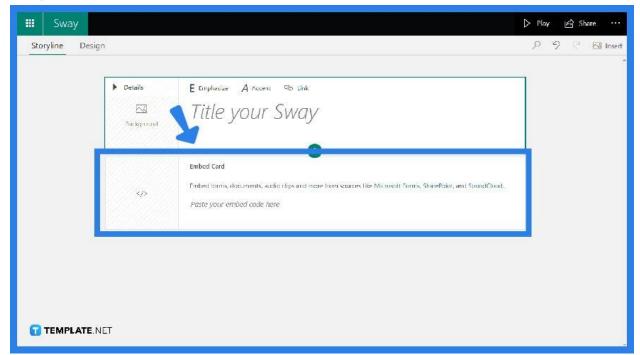

Click on the "+" icon underneath the "Title" card to add more content and proceed to choose "Media" and tap "Embed".

• Step 3: The "Embed" Card

The "Embed" card appearing on your screen is where you will place your embed code coming from any websites, personal files, or OneDrive.