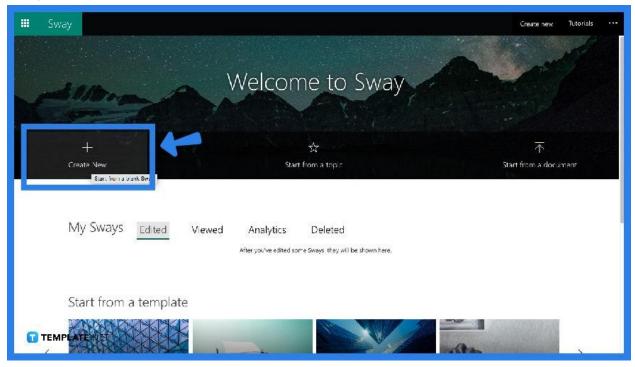

# How to Embed Forms into Sway?

When it comes to embedding a form in Microsoft Sway, it is a must to follow some quick and easy steps.

• Step 1: Create a New Presentation

Once you have landed on your Microsoft Sway homepage, click on the "Title" card and type in the title you have in mind.