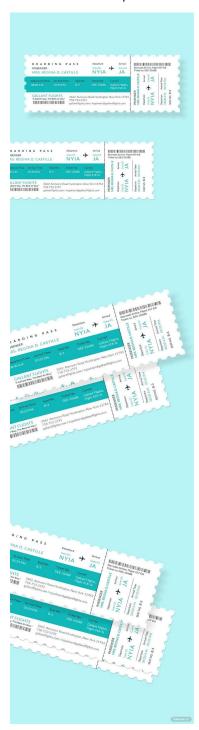

## Flight Ticket Ideas and Examples

Tickets are essential for international and domestic travel, and without them, you are unable to board a flight. These tickets are checked by an airline ticket counter, after which a boarding pass is issued. Check out this elegant airline ticket idea to help you properly include all the important details needed in this document.