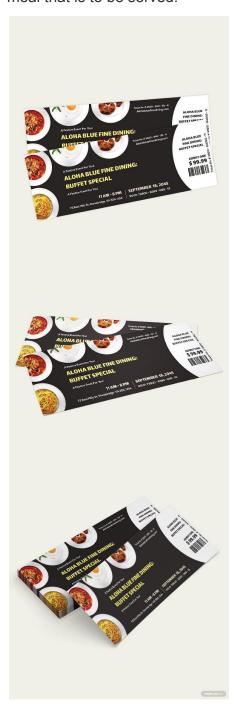

# **Event Ticket Ideas and Examples**

Tickets are used in most events, whether this would serve as an invitation or if these are for sale and they come in hard copies or virtual format. Only those who are invited or those who have paid for the ticket are able to enter the event. Event tickets come in different designs and colors just like this dinner event ticket where you incorporate images of the meal that is to be served.