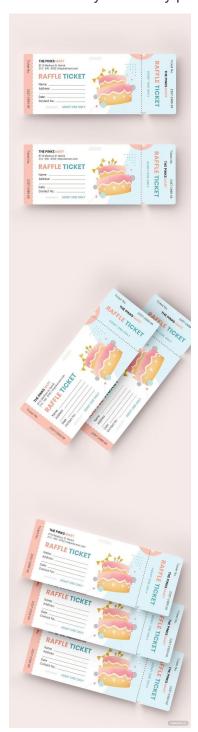

### **Fundraising Ticket Ideas and Examples**

Selling tickets is one way of raising funds for a cause that is common in most fundraising events. To help you get inspired, check out this fundraising luncheon ticket idea with its sleek but minimalist design that would fit the event's theme. You can outline the details of the event in the front portion of the ticket.