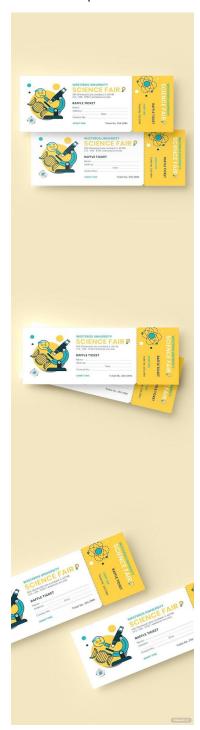

# **Science Ticket Ideas and Examples**

Check out the science fair raffle ticket example to help you create and design a ticket for a science-inspired event. Raffle tickets are also popular in most events since this will help attract participants in hopes of winning a giveaway. You can also fashion this as an entrance ticket to be presented before entry.