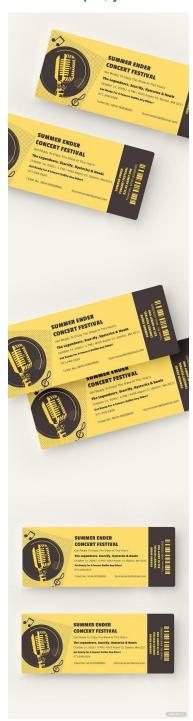

## **Concert Ticket Ideas and Examples**

Attending a concert can be a fun and memorable event especially if you get to see a music band or dance group; even watching at home can be an exciting activity. This ticket would also make a wonderful gift idea for family and friends. With the help of this concert festival ticket example, you can develop a design that works well with the theme of the concert.