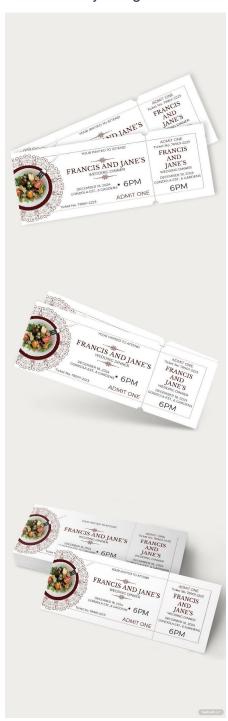

# **Event Ticket Ideas and Examples**

Tickets are used in most events, whether this would serve as an invitation or if these are for sale and they come in hard copies or virtual format. Only those who are invited or those who have paid for the ticket are able to enter the event. Event tickets come in different designs and colors just like this dinner event ticket where you incorporate images of the meal that is to be served.