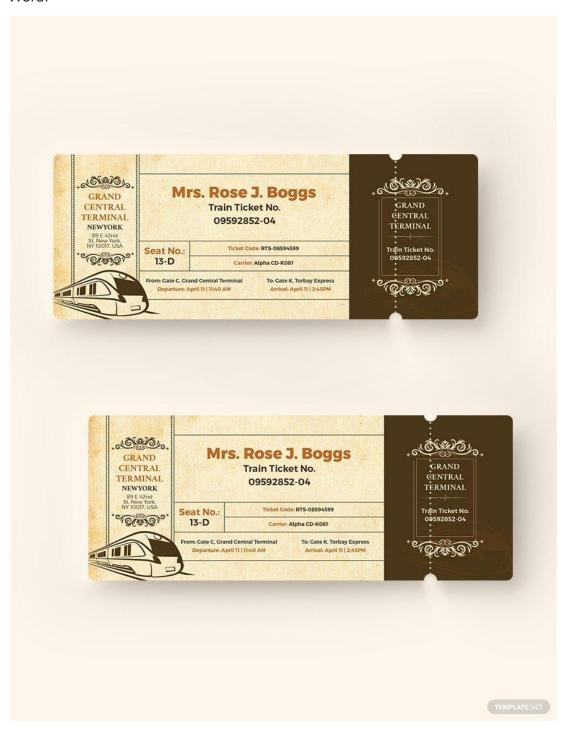

### **Train Ticket Ideas and Examples**

Like most public transportation, you need to purchase a ticket so you can take a ride. Trains are one of the most efficient modes of transportation. So to help you design one, check out this special edition vintage train ticket pass that you can edit in Photoshop or Microsoft Word.