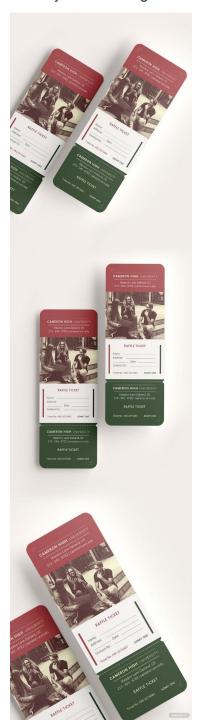

## **Birthday Ticket Ideas and Examples**

Some birthday events love doing raffles to make it a more fun activity for the guests. Take a look at this beautifully designed birthday raffle ticket idea to help you develop an inspiring concept. Birthday tickets could also be designed as meal stubs or slips which works well with buffet-style birthday parties.