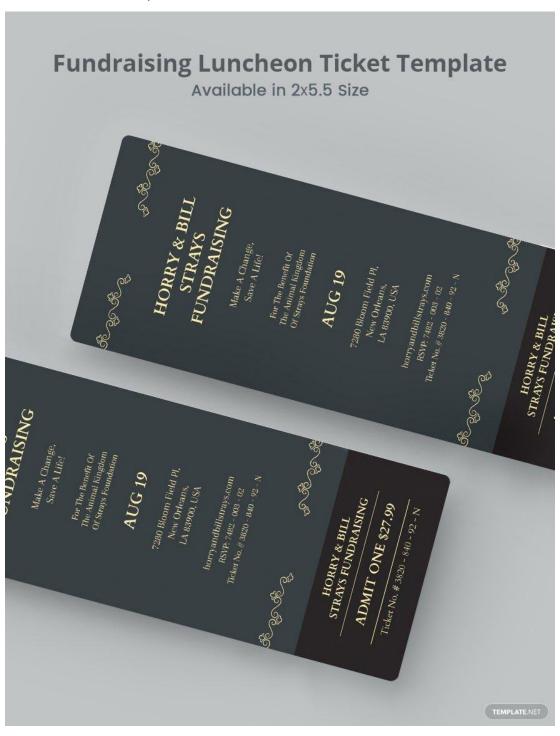

### **Fundraising Ticket Ideas and Examples**

Selling tickets is one way of raising funds for a cause that is common in most fundraising events. To help you get inspired, check out this fundraising luncheon ticket idea with its sleek but minimalist design that would fit the event's theme. You can outline the details of the event in the front portion of the ticket.