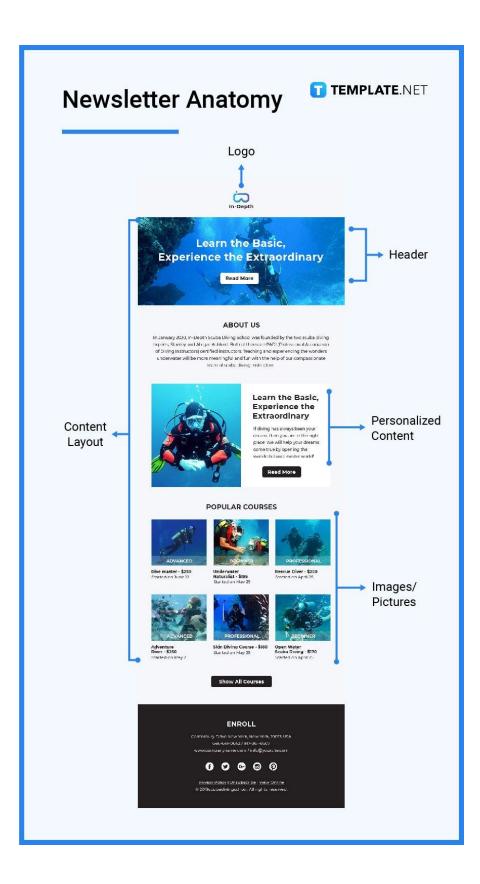

# What's In a Newsletter? Parts?

# Header

Similar to any publication material, like newspapers and magazines, newsletters contain a header section. It represents the branding the business aims for and encourages audiences to continue reading the content. Headers are bigger compared to the content text size.

# Logo

Every newsletter contains the logo of the organization sending the report. The logo represents the color scheme of the newsletter and reminds the readers of the company responsible for sending out the newsletter aside from its name. Individuals must easily distinguish the logo from the content.

## **Images/Pictures**

The images and photos enhance the content and attractiveness of the newsletter. Visual elements can range from vibrant illustrations, vivid images, or both, depending on the content and message the company wants to convey.

# **Content Layout**

The content layout refers to how the viewers see the newsletter structure. Including headings and subheadings to easily navigate the contents of the publication. Utilizing rows and columns also work well to de-clutter space which makes it more presentable to its readers.

# **Personalized Content**

Personalized content makes subscribers and customers feel the company is directly addressing them. It includes incorporating the client's name, making each newsletter unique.