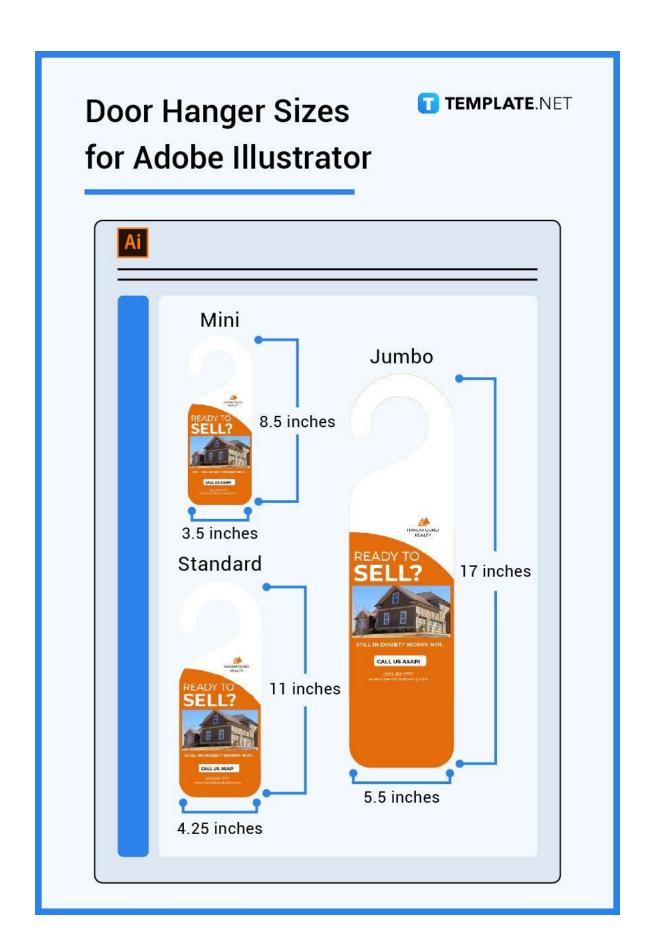

# **Door Hanger Sizes for Adobe Illustrator**

Adobe Photoshop and Adobe Illustrator are broadly similar apps (in the sense that you can design your door hanger in both applications) which is why they also share the exact door hanger sizes to be followed. At the same time, it should also include bleed to avoid unnecessary white borders on the door hanger.