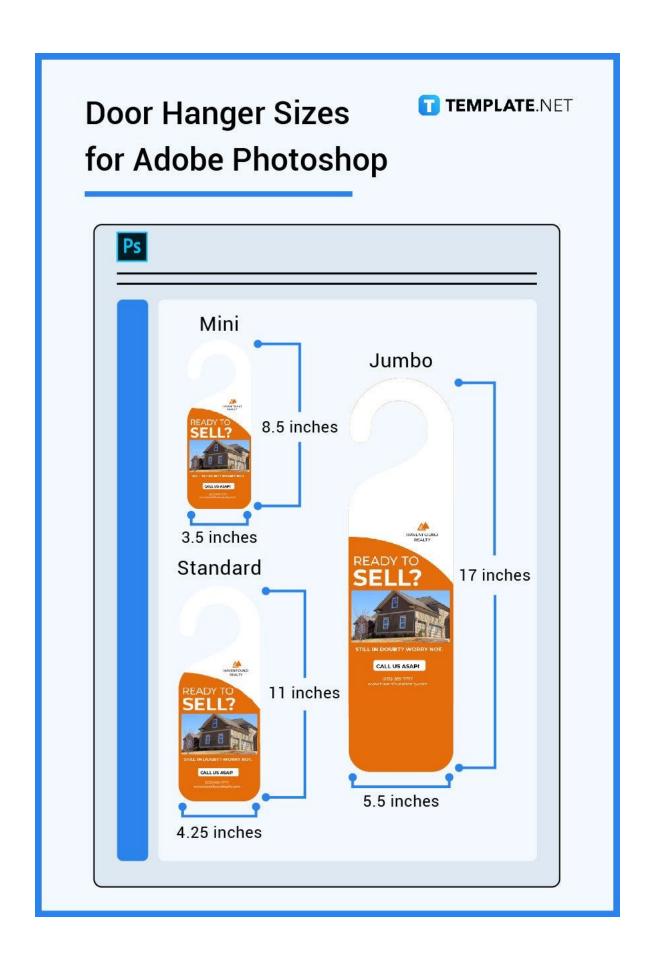

# **Door Hanger Sizes for Adobe Photoshop**

Adobe Photoshop also follows the same standard door hanger sizes. However, extra bleed space should be allocated when making the templates so that they can be printed and trimmed down to size without any unnecessary white margins on the edges.

#### Mini

The size for mini templates in Adobe Photoshop is  $3.5 \times 8.5$  inches (plus the bleed). As stated earlier, this best fits personal or straightforward marketing use only as it leaves little room for written and graphic content.

#### Standard

The size for standard templates in Adobe Photoshop is  $4.5 \times 11$  inches (plus the bleed). This dimension is for customers who prefer more room than the mini template design for their messages or graphics.

#### Jumbo

The size for jumbo templates in Adobe Photoshop is  $5.5 \times 17$  inches (plus the bleed). This measurement is for people who prefer a considerable amount of room for their messages or graphics, however, this can also be quite costly when printed.