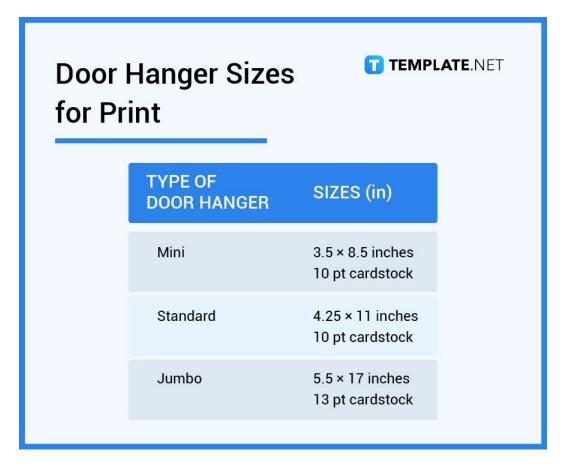

# **Door Hanger Sizes for Print**

The door hanger sizes for cardboard cutout printing are as follows:

#### Mini

The mini-printed door hanger size follows a measurement of  $3.5 \times 8.5$  inches or 8.89 cm  $\times$  21.59 cm. The cardstock (either matter or glossy) used for this size should be 10pt to give it a heavyweight feel.

### Standard

The standard printed door hanger size follows a dimension of  $4.25 \times 11$  inches, which should have a 10pt cardstock.

#### Jumbo

As for jumbo printed door hanger size, it measures  $5.5 \times 17$  inches and follows a 13pt matte, recycled cardstock since it involves a large amount of environmental waste.