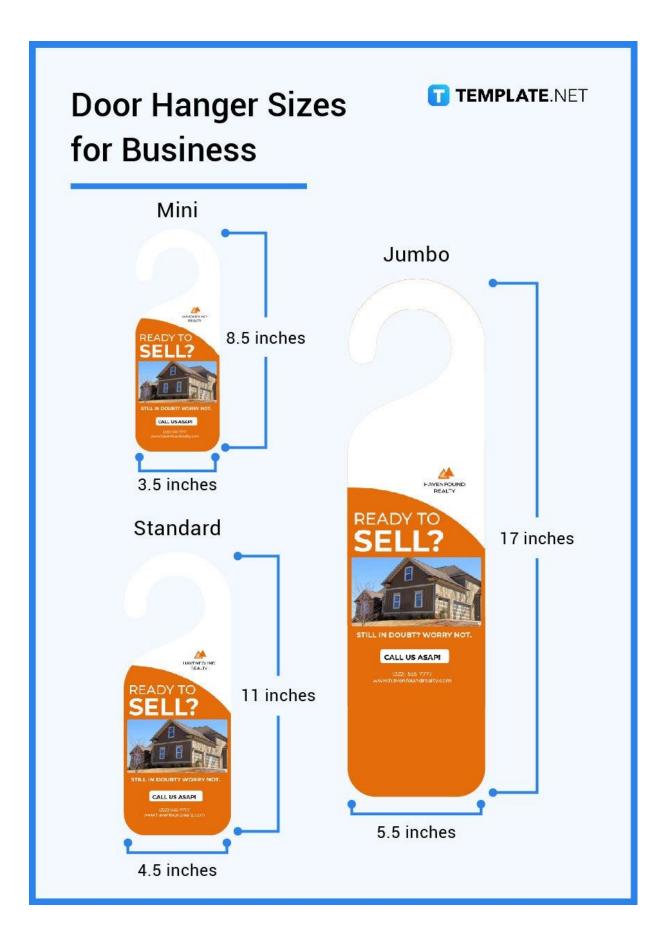

# **Door Hanger Sizes for Business**

Businesses that need to market their products or services also follow the exact standard sizes for door hangers since they are not costly to use.

### Mini

The mini size for business door hangers still follows the  $3.5 \times 8.5$  inch measurement and is excellent for businesses with small or minimal content to market, such as a simple product sale or something written directly to the point.

### Standard

The standard size for business door hangers is  $4.25 \times 11$  inches. This measurement is ideal for businesses that prefer more (but not too much) space in terms of written and graphic content.

### Jumbo

The jumbo size for business door hangers is  $5.5 \times 17$  inches. This size is ideal for businesses that want to fit tons of marketing and graphic content on their door hanger.