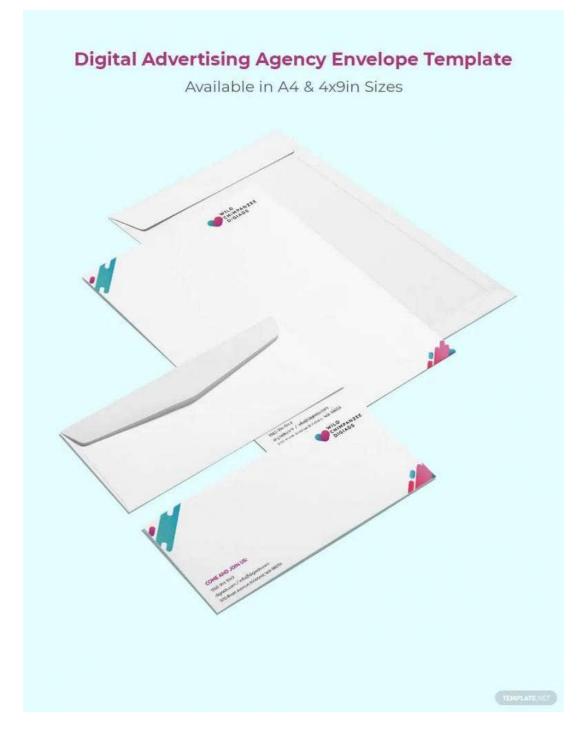

## **Ideas for Advertising Envelope**

Advertising your business can also be done by incorporating your business name or logo through different kinds of materials and documents. You can amplify your business in no time with <u>advertising envelopes</u>. Their colorful and exciting designs will undoubtedly attract many prospective; plus, they're best for showcasing your company logo, brand, and services.