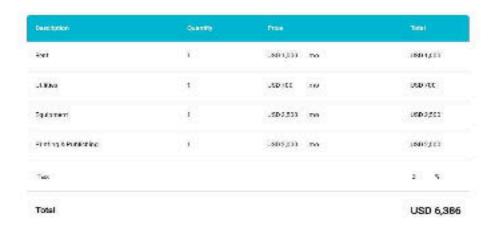

# 8. Freelance Budget Sample

The gig economy is gaining prominence in today's increasingly globalized and interconnected economy. Freelance work is an option that many people have seemed to embrace. The <u>freelancer budget</u> below lists down various expenses of an independent graphic artist.

### FREELANCER BUDGET

| Description                  | Quantity | Ptico   |       | 10001     |
|------------------------------|----------|---------|-------|-----------|
| Acces Photograp Subscription | 1        | USD40   | Jee.  | DSD-10    |
| Torreportation               | T.       | _SDSEE  | modt. | isharr    |
| State of the second          | 7        | .601233 | sci   | 9891.00   |
| Chert Meetings               | 1        | LSDSEE  | north | DEPROC    |
| Total                        |          |         |       | USD 1,840 |

- 1. Monitor all expenses to prevent over budget.
- 2. List down unnecessary expenses to reduce the next budget.