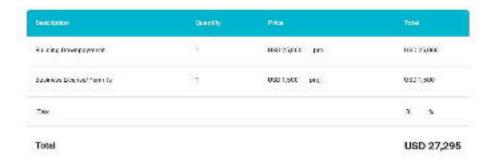

## 6. Conference Budget Sample

Participating in meetings, conferences, trade shows, expos, and the like are an important part in business growth. Most companies send employees or executives to represent their organization in various business conferences. And depending on whether you are the organizer or just a participant, a <u>conference budget</u> is still needed for implementation.

Westmond Inc. admin@westmondinc.com 222 565 7777

### CONFERENCE BUDGET

| Description     | Quantity | Price          | Total      |
|-----------------|----------|----------------|------------|
| Hand-Outs       | 100      | IRID 50 per    | list capes |
| earesponders    | 400      | USU A) DAS     | 082.90000  |
| Line la present | ( 60     | USD 2000CC pby | USC 23,000 |
| Total           |          |                | USD 70,000 |

- 1. Finalize the venue details with the event coordinator.
- 2. Meet with vendors to negotiate prices.