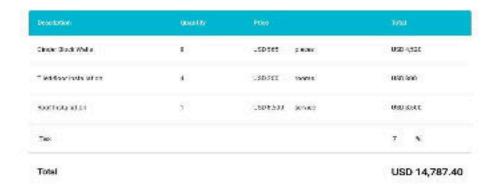

# 8. Freelance Budget Sample

The gig economy is gaining prominence in today's increasingly globalized and interconnected economy. Freelance work is an option that many people have seemed to embrace. The <u>freelancer budget</u> below lists down various expenses of an independent graphic artist.

- 1. Monitor all expenses to prevent over budget.
- 2. List down unnecessary expenses to reduce the next budget.