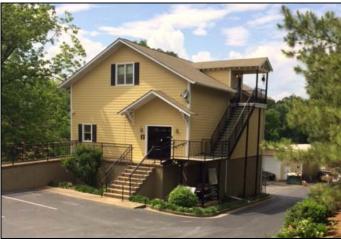

Building A is currently unoccupied.

**Building B**: This building is approximately 3,000 SF of office/warehouse live/work space (split into office on the first floor and warehouse in the basement and a one bedroom apartment on the top floor that is approximately an additional 1,000 SF.

Building B is occupied by a Doggy Day Care that is currently on a month to month Lease.

**Building C:** This structure is a 2,250 SF metal, unconditioned warehouse.

Building C is occupied by a Landscape Architecture and Maintenance company who is month to month.