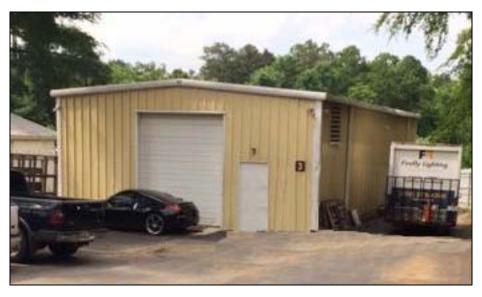

Building B is occupied by a Doggy Day Care that is currently on a month to month Lease.

**Building C:** This structure is a 2,250 SF metal, unconditioned warehouse.

Building C is occupied by a Landscape Architecture and Maintenance company who is month to month.