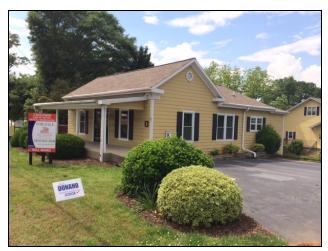

**Buildings:** 

The subject property consists of 3 buildings that total an approximate 7,629 SF of retail/office/warehouse structures located on approximately 32,000 SF of land.

**Building A:** 

The structure is approximately 1,344 SF of retail/office space that includes 100 SF of storage on the lower level, as well as a  $\pm$ -500 SF outside patio with gazebo.

Building A is currently unoccupied.

**Building B**: This building is approximately 3,000 SF of office/warehouse live/work space (split into office on the first floor and warehouse in the basement and a one bedroom apartment on the top floor that is approximately an additional 1,000 SF.