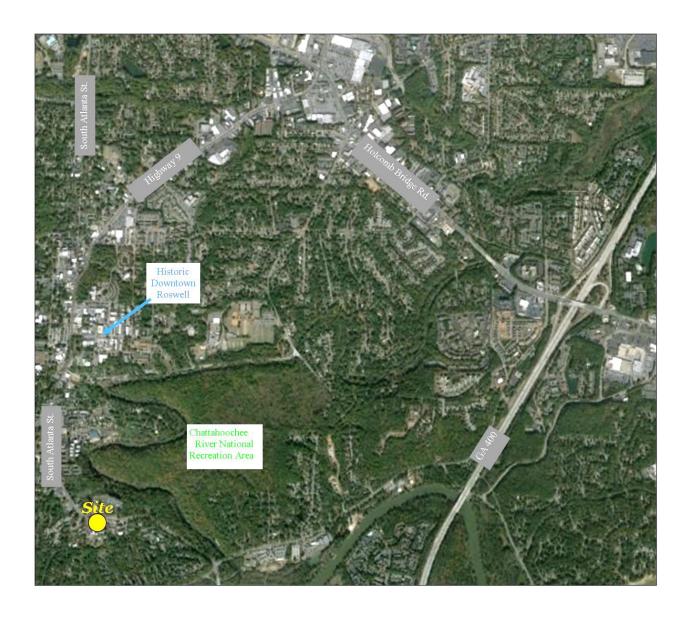

ping           | 1,165.00    | 960.00      | 960.00         |
| Repairs & Maintenance | 1,429.83    | 2,268.50    | 2,400.00       |
| Property Insurance    | 3,886.00    | 3,112.19    | 3,072.00       |
| Property Taxes        | 9,570.00    | 9,531.14    | 9,482.00       |
| TOTAL                 | \$16,050.83 | \$15,871.83 | \$15,914.00    |

Sales Price: \$745,000

The information contained herein is from other sources believed to be reliable. No independent investigation of the property or the information contained herein has been made, and no representation is made as to the accuracy or completeness thereof. Properties are subject to prior sale, withdrawal and other sales or rental conditions. Terms are subject to errors, omissions and change without notice.

# Site Plan



# Aerial



### C-1 District -Existing Commercial Zoning District: Conversion

#### **OVERVIEW**

The existing Commercial zoning districts will all be changing. These zoning districts will be remapped across the city to the new Unified Development Code districts.

#### **PERMITTED USES**

The following table provides an overview of common permitted uses in each district.

| Use (continued on next               | Current | Unified Development Code |     |    |    |    |    |    |    |    |    |    |
|--------------------------------------|---------|--------------------------|-----|----|----|----|----|----|----|----|----|----|
| page)                                | C-1     | C-2                      | C-3 | DX | DS | DH | PV | NX | СХ | SH | СС | СН |
| Accessory uses and                   |