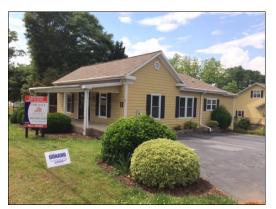

### Executive Summary 325 South Atlanta Street Roswell, GA 30075

Location:

The property is located on the East side of South Atlanta St. just south of Historic Roswell and backs up to the Chattahoochee River National Recreation Area. The site has  $147\pm$  feet of frontage along S. Atlanta Street;  $425\pm$  feet along the south boundary and  $53\pm$  feet along the eastern boundary. The total site area is 0.75 acres.

**Buildings:** 

The subject property consists of 3 buildings that total an approximate 7,629 SF of retail/office/warehouse structures located on approximately 32,000 SF of land.

**Building A:** 

The structure is approximately 1,344 SF of retail/office space that includes 100 SF of storage on the lower level, as well as a  $\pm$ -500 SF outside patio with gazebo.