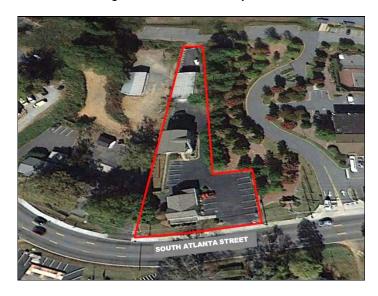

### Executive Summary 325 South Atlanta Street Roswell, GA 30075

Location:

The property is located on the East side of South Atlanta St. just south of Historic Roswell and backs up to the Chattahoochee River National Recreation Area. The site has  $147\pm$  feet of frontage along S. Atlanta Street;  $425\pm$  feet along the south boundary and  $53\pm$  feet along the eastern boundary. The total site area is 0.75 acres.

# Aerial