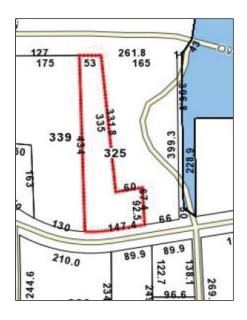

### Executive Summary 325 South Atlanta Street Roswell, GA 30075

Location:

The property is located on the East side of South Atlanta St. just south of Historic Roswell and backs up to the Chattahoochee River National Recreation Area. The site has  $147\pm$  feet of frontage along S. Atlanta Street;  $425\pm$  feet along the south boundary and  $53\pm$  feet along the eastern boundary. The total site area is 0.75 acres.