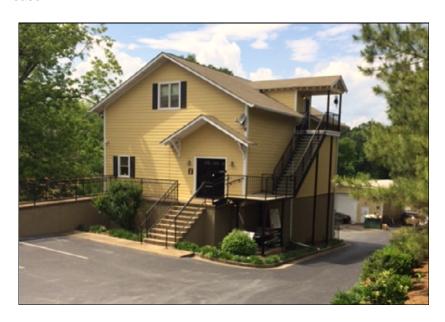

Building A is currently unoccupied.

**Building B**: This building is approximately 3,000 SF of office/warehouse live/work space (split into office on the first floor and warehouse in the basement and a one bedroom apartment on the top floor that is approximately an additional 1,000 SF.