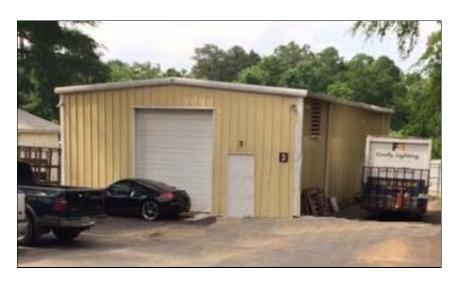

Building B is occupied by a Doggy Day Care that is currently on a month to month Lease.

**Building C:** This structure is a 2,250 SF metal, unconditioned warehouse.

Building C is occupied by a Landscape Architecture and Maintenance company who is month to month.