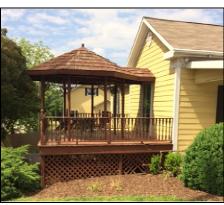

**Buildings:** 

The subject property consists of 3 buildings that total an approximate 7,629 SF of retail/office/warehouse structures located on approximately 32,000 SF of land.

**Building A:** 

The structure is approximately 1,344 SF of retail/office space that includes 100 SF of storage on the lower level, as well as a  $\pm$ -500 SF outside patio with gazebo.