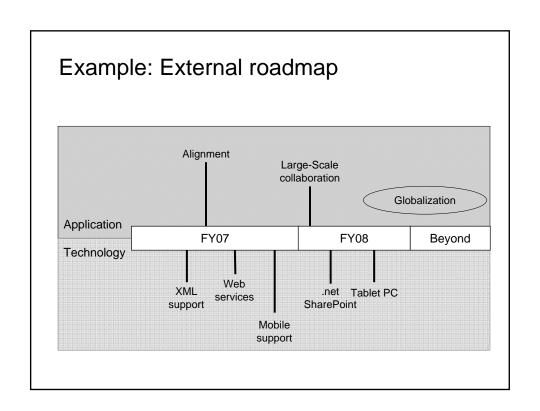

# **Example: Sales Force Automation**

|          | Contracts        | 1q07              | 2q07                                   | 3q07                               | 4q07                      | 1h08                                                | 2h08                                 | beyond                                     |
|----------|------------------|-------------------|----------------------------------------|------------------------------------|---------------------------|-----------------------------------------------------|--------------------------------------|--------------------------------------------|
| Project  | ABC Co<br>XYZ Co | SP1               | Burger                                 | Salmon                             | Steak                     |                                                     |                                      |                                            |
| Theme    | Theme            |                   | Alignment                              |                                    | Large scale collaboration | Globalization                                       |                                      |                                            |
| Market   |                  | Small SW          | US, Can                                | US, Can                            | Large SW                  | Europe                                              | Asia                                 | Latin Am                                   |
| Goal     |                  |                   | Use Sales Tools Org Self Org Team/Terr | Be<br>Informed<br>Inform<br>Others | Pipeline<br>Visibility    | Localize<br>for<br>Monique,<br>Rolf, and<br>Charles | Localize<br>for Yin Lee<br>& Jon-san | Localize<br>for Jose                       |
| Client   |                  |                   | Browser support                        |                                    |                           | ILS                                                 | DBCS                                 |                                            |
| Server   |                  |                   | Web<br>services<br>Security            | Alert<br>Engine                    | Doc Mgmt                  | ILS                                                 | DBCS                                 |                                            |
| Platform |                  | Windows<br>XP sp3 | ·                                      | Palm OS<br>Windows<br>CE<br>WAP    | .net<br>Share-<br>point   | Tablet PC                                           |                                      | Windows<br>Vista<br>(formerly<br>Longhorn) |