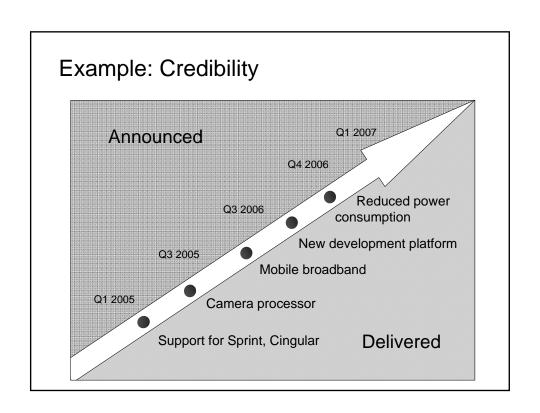

|                           | ILS                                                 | DBCS                                 |                                            |
| Server   |                  |                   | Web<br>services<br>Security            | Alert<br>Engine                    | Doc Mgmt                  | ILS                                                 | DBCS                                 |                                            |
| Platform |                  | Windows<br>XP sp3 | ·                                      | Palm OS<br>Windows<br>CE<br>WAP    | .net<br>Share-<br>point   | Tablet PC                                           |                                      | Windows<br>Vista<br>(formerly<br>Longhorn) |









#### **BGN37** different colors

architecture V1 goes with product V1 architecture V2 goes with product V2

٧3

Barbara Nelson, 9/13/2007









BGN2

# How Pragmatic Marketing can help

- Check out our seminars
- Call for onsite assistance
- Review our online resources
- Read our publications



Questions?

Rich Nutinsky rnutinsky@pragmaticmarketing.com

Slides and other resources available at www.pragmaticmarketing.com/request

new slide replaces multiple slides at end Barbara Nelson, 8/24/2007 BGN2