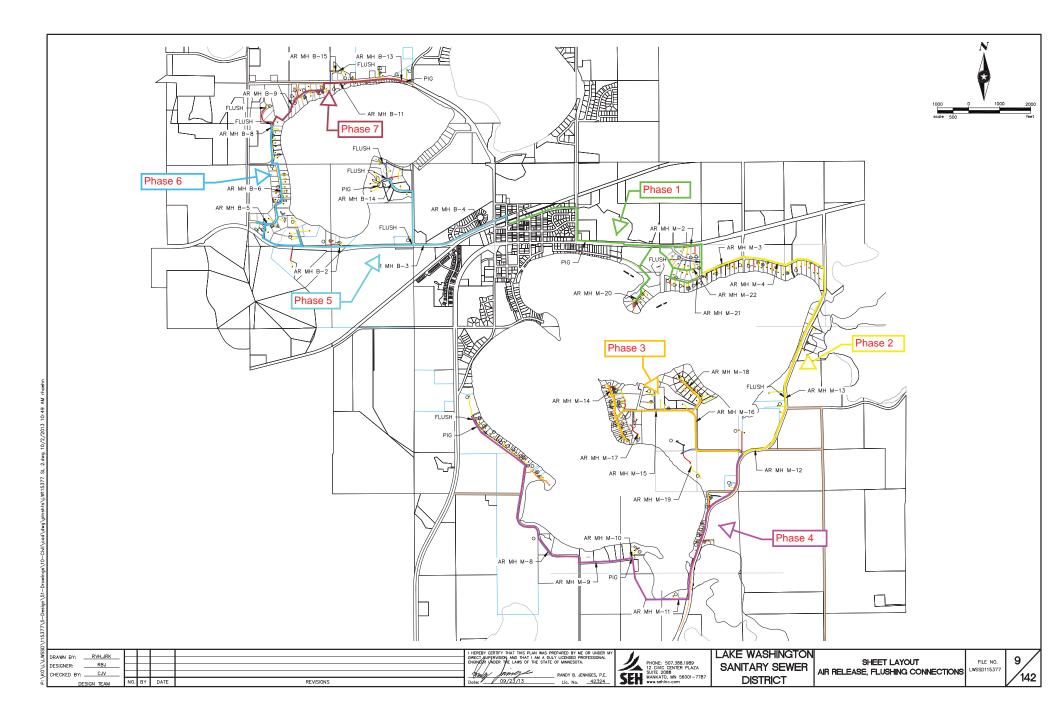

#### Preconstruction Conference Minutes Page 2

- 2. Other than water crossings, would propose to start with phase 1 Area within City of Madison Lake and connecting to regional lift station. (see project area phasing diagram)
- B. Schedule of Submittals
  - 1. Submittals to follow over the coming days **prior to starting work**
- VI. Progress Meetings/Project Updates/Schedule Updates
  - A. Weekly progress meetings location to be determined
  - B. Project update letters
    - 1. Twice monthly at minimum
    - 2. Weekly for most of the project
    - 3. Posted on Project web page
    - Schedule updated with submission of each pay request at minimum
      - 1. Per contract: pay request will not be processed without submission of updated project schedule
- VII. Utility Company Comments