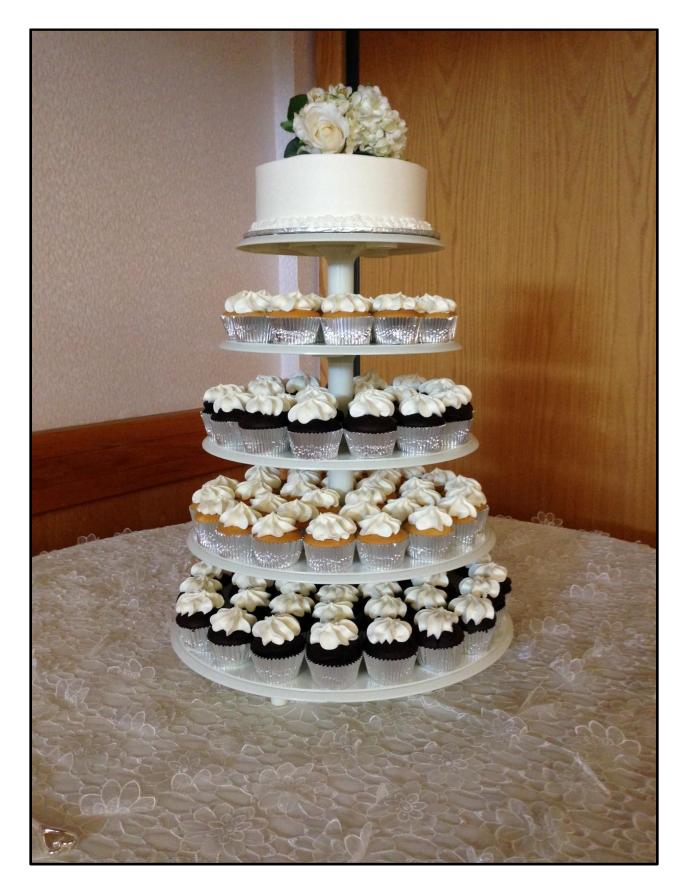

|   |           |             |

\*\*\*\* It takes minimum 100 cup cakes for stand to look full

#### **ADDITIONAL CHARGES**

| Local Delivery:         | \$40.00 |
|-------------------------|---------|
| <b>Rural Delivery :</b> | \$60.00 |
| Cake Ribbon :           | \$15.00 |

\*\*\*\* If you are using a separate florist for your cake flowers, make sure the florist is actually putting together the cake topper. Otherwise an additional \$20.00 fee will be incurred.

#### DEPOSITS

 4 Pillars & 1 Plate:
 \$25.00
 8 Pillars & 2 Plate:
 \$40.00

 Fountains or any Cake/Cup Cake stand:
 \$100.00

\*\*\*\* All of the above deposits are refundable upon the return of items in good condition.

## WEDDING CAKE EXAMPLES:



-1-





-3-





-5-



-6-





-8-



### **CUPCAKE WEDDING CAKE:**











## **PERSIAN WEDDING CAKE:**



## **QUESTIONS FOR YOU:**

- 1. How many tiers would you like? (2, 3 or 4)
- 2. What style of decoration would you like? (You can select one of the examples above or combine elements from more than one. Also you can bring in your own pictures to customize the cake to your preference)
- 3. What type of cake would you like? (White, Choc, or Marble) What types of fillings? (custard, lemon, mocha, strawberry, or choc cream)
- 4. Do you need flowers? (We have a florist that can do a cake topper and wedding flowers for you)