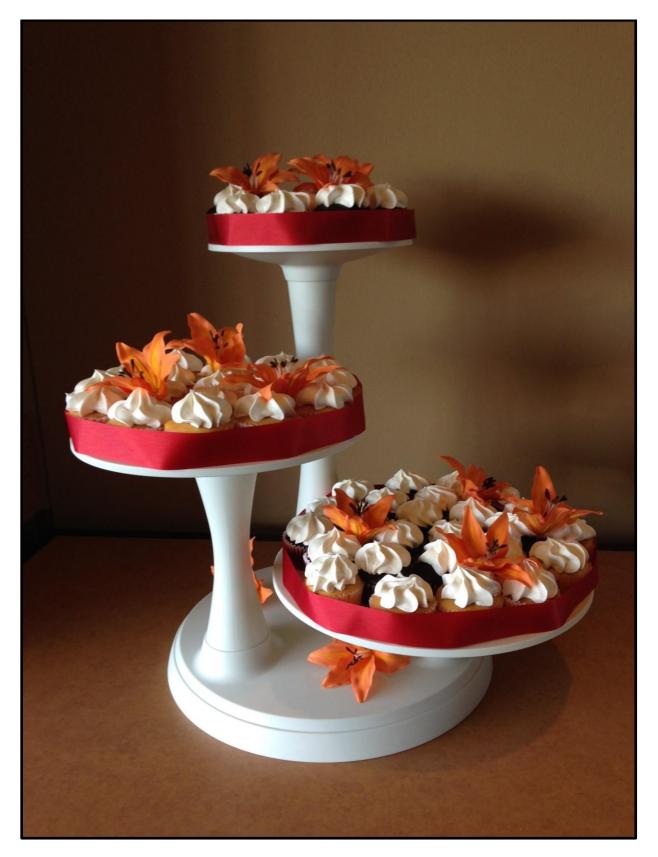

|   |           |             |

\*\*\*\* It takes minimum 100 cup cakes for stand to look full

#### **ADDITIONAL CHARGES**

| Local Delivery:         | \$40.00 |
|-------------------------|---------|
| <b>Rural Delivery :</b> | \$60.00 |
| Cake Ribbon :           | \$15.00 |

\*\*\*\* If you are using a separate florist for your cake flowers, make sure the florist is actually putting together the cake topper. Otherwise an additional \$20.00 fee will be incurred.

#### DEPOSITS

 4 Pillars & 1 Plate:
 \$25.00
 8 Pillars & 2 Plate:
 \$40.00

 Fountains or any Cake/Cup Cake stand:
 \$100.00

\*\*\*\* All of the above deposits are refundable upon the return of items in good condition.

## WEDDING CAKE EXAMPLES:



-1-





-3-





-5-



-6-





-8-



### **CUPCAKE WEDDING CAKE:**











## **PERSIAN WEDDING CAKE:**



## **QUESTIONS FOR YOU:**

- 1. How many tiers would you like? (2, 3 or 4)
- 2. What style of decoration would you like? (You can select one of the examples above or combine elements from more than one. Also you can bring in your own pictures to customize the cake to your preference)
- 3. What type of cake would you like? (White, Choc, or Marble) What types of fillings? (custard, lemon, mocha, strawberry, or choc cream)
- 4. Do you need flowers? (We have a florist that can do a cake topper and wedding flowers for you)