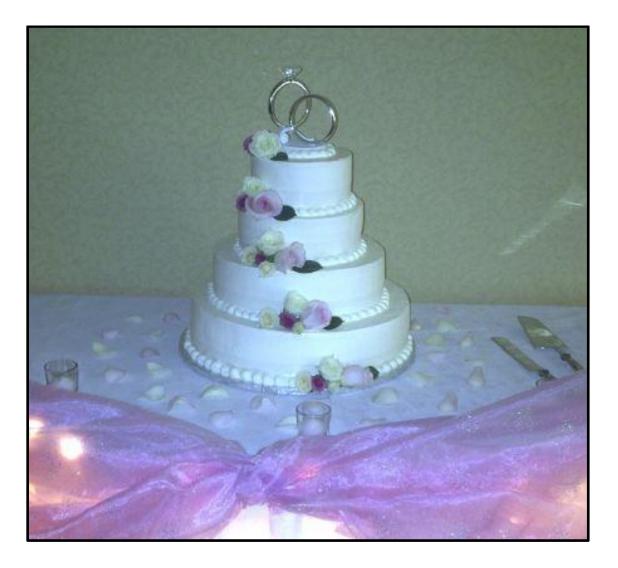

9" Cake Topper:</b> \$40.00 |            |             |   |           |             |

\*\*\*\* It takes minimum 100 cup cakes for stand to look full

#### **ADDITIONAL CHARGES**

| Local Delivery:         | \$40.00 |
|-------------------------|---------|
| <b>Rural Delivery :</b> | \$60.00 |
| Cake Ribbon :           | \$15.00 |

\*\*\*\* If you are using a separate florist for your cake flowers, make sure the florist is actually putting together the cake topper. Otherwise an additional \$20.00 fee will be incurred.

#### DEPOSITS

 4 Pillars & 1 Plate:
 \$25.00
 8 Pillars & 2 Plate:
 \$40.00

 Fountains or any Cake/Cup Cake stand:
 \$100.00

\*\*\*\* All of the above deposits are refundable upon the return of items in good condition.

## WEDDING CAKE EXAMPLES:



-1-





-3-





-5-



-6-





-8-



### **CUPCAKE WEDDING CAKE:**











## **PERSIAN WEDDING CAKE:**



## **QUESTIONS FOR YOU:**

- 1. How many tiers would you like? (2, 3 or 4)
- 2. What style of decoration would you like? (You can select one of the examples above or combine elements from more than one. Also you can bring in your own pictures to customize the cake to your preference)
- 3. What type of cake would you like? (White, Choc, or Marble) What types of fillings? (custard, lemon, mocha, strawberry, or choc cream)
- 4. Do you need flowers? (We have a florist that can do a cake topper and wedding flowers for you)