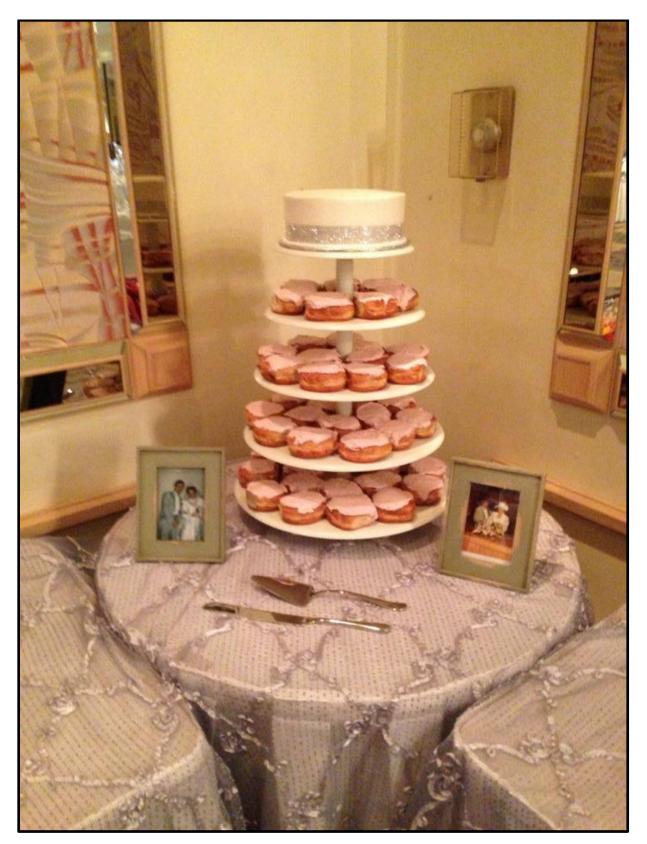

*\*\*\* It takes minimum 100 cup cakes for stand to look full

#### **ADDITIONAL CHARGES**

| Local Delivery:         | \$40.00 |
|-------------------------|---------|
| <b>Rural Delivery :</b> | \$60.00 |
| Cake Ribbon :           | \$15.00 |

\*\*\*\* If you are using a separate florist for your cake flowers, make sure the florist is actually putting together the cake topper. Otherwise an additional \$20.00 fee will be incurred.

#### DEPOSITS

 4 Pillars & 1 Plate:
 \$25.00
 8 Pillars & 2 Plate:
 \$40.00

 Fountains or any Cake/Cup Cake stand:
 \$100.00

\*\*\*\* All of the above deposits are refundable upon the return of items in good condition.

## WEDDING CAKE EXAMPLES:



-1-





-3-





-5-



-6-





-8-



### **CUPCAKE WEDDING CAKE:**











## **PERSIAN WEDDING CAKE:**



## **QUESTIONS FOR YOU:**

- 1. How many tiers would you like? (2, 3 or 4)
- 2. What style of decoration would you like? (You can select one of the examples above or combine elements from more than one. Also you can bring in your own pictures to customize the cake to your preference)
- 3. What type of cake would you like? (White, Choc, or Marble) What types of fillings? (custard, lemon, mocha, strawberry, or choc cream)
- 4. Do you need flowers? (We have a florist that can do a cake topper and wedding flowers for you)