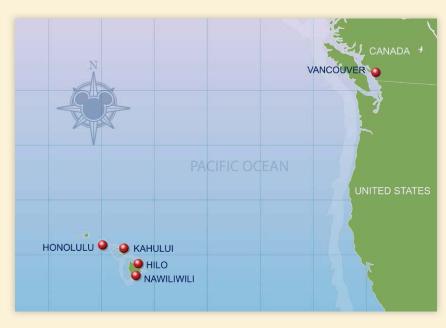

# 7-Night Alaskan Cruise

Disney Wonder departing from Vancouver, Canada

2014 Sail Dates August 4, 11, 18, 25 September 1

2015 Sail Dates June 1, 8, 15, 22, 29 July 6, 13, 20, 27 August 3, 10, 17, 24, 31

- Tracy Arm, AK
- Skagway, AK Juneau, AK
- Ketchikan, AK2 days at sea