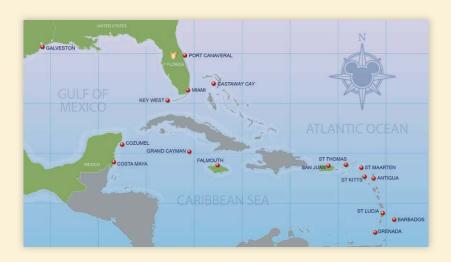

### 4-Night Western Caribbean Cruise

Disney Wonder departing from Galveston, Texas

2015 Sail Date December 24

· Cozumel, Mexico

• 2 days at sea

# 5-Night Western Caribbean Cruise

Disney Wonder & Disney Magic departing from Miami, Florida

# 5-Night Western Caribbean Cruise

Disney Wonder departing from Miami, Florida

2014 Sail Dates October 17, 31

November 14, 28

- Grand Cayman
- · Cozumel, Mexico
- 2 days at sea

# 6-Night Western Caribbean Cruise with Disney Castaway Cay

Disney Wonder departing from Miami, Florida

2014 Sail Date

- Grand Cayman
- · Cozumel, Mexico
- · Disney Castaway Cay
- 2 days at sea

#### 7-Night Western Caribbean Cruise

Disney Fantasy & Disney Magic departing from Port Canaveral, Florida

# 7-Night Western Caribbean Cruise

Disney Wonder departing from Galveston, Texas

2015 Sail Date November 6

- · Cozumel, Mexico
- Grand Cayman
- · Falmouth, Jamaica
- 3 days at sea

#### 7-Night Western Caribbean Cruise

Disney Magic departing from Port Canaveral, Florida

2014 Sail Dates November 2, 23 December 7, 21

2015 Sail Dates January 4, 18 February 1, 15

March 1, 15, 29 April 12, 26

#### 7-Night Southern Caribbean Cruise

Disney Magic departing from San Juan, Puerto Rico

2014 Sail Dates September 20, 27 October 4, 11

- Antigua
- St. Lucia
- Grenada
- Barbados
- St. Kitts
- 1 day at sea

#### 7-Night Eastern Caribbean Cruise

Disney Fantasy departing from Port Canaveral, Florida

2014 Sail Dates November 22 December 6, 20

2015 Sail Dates January 3, 17, 31 February 14, 28 March 14, 28 April 11, 25 May 9

# 7-Night Eastern Caribbean Cruise

Disney Fantasy departing from Port Canaveral, Florida

2014 Sail Dates August 9, 23 September 6, 20 October 4, 18, 26<sup>†</sup> November 1\*, 9<sup>†</sup>, 15\*, 29\* December 13\*, 27\*