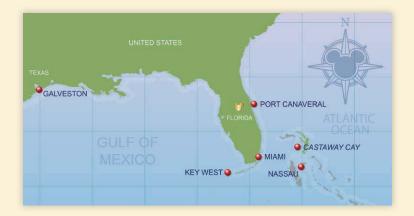

### 4-Night Western Caribbean Cruise

Disney Wonder departing from Galveston, Texas

2015 Sail Date December 24

· Cozumel, Mexico

• 2 days at sea

# 5-Night Western Caribbean Cruise

Disney Wonder & Disney Magic departing from Miami, Florida

# 5-Night Western Caribbean Cruise

Disney Wonder departing from Miami, Florida

2014 Sail Dates October 17, 31

November 14, 28

- Grand Cayman
- · Cozumel, Mexico
- 2 days at sea

# 6-Night Western Caribbean Cruise with Disney Castaway Cay

Disney Wonder departing from Miami, Florida

2014 Sail Date

- Grand Cayman
- · Cozumel, Mexico
- · Disney Castaway Cay
- 2 days at sea

# 7-Night Western Caribbean Cruise

Disney Wonder departing from Galveston, Texas

2015 Sail Date November 6

- · Cozumel, Mexico
- Grand Cayman
- · Falmouth, Jamaica
- 3 days at sea

#### 4-Night Bahamian Cruise

Disney Wonder & Disney Magic departing from Miami, Florida

2014 Sail Dates

October 22 November 5

#### 4-Night Bahamian Cruise

Disney Wonder & Disney Magic departing from Miami, Florida

#### 5-Night Bahamian Cruise

Disney Wonder departing from Miami, Florida

2014 Sail Date

- Key West, FL
- Disney Castaway Cay
- Nassau
- 1 day at sea