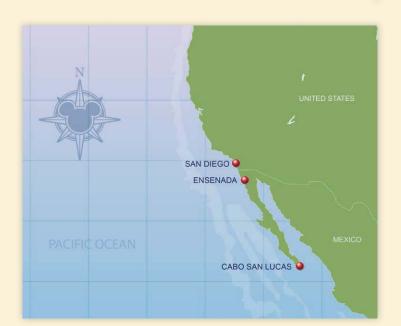

### 2-Night Getaway Cruise

Disney Wonder departing from San Diego, California

2015 Sail Dates May 15 October 9, 16

• San Diego, CA

• 1 day at sea

# 3-Night Baja Cruise

Disney Wonder departing from San Diego, California

2015 Sail Dates May 17 October 1

• Ensenada, Mexico

• 1 day at sea

# 5-Night Baja Cruise

Disney Wonder departing from San Diego, California

2015 Sail Dates

- Ensenada, Mexico
- · Cabo San Lucas, Mexico
- 2 days at sea