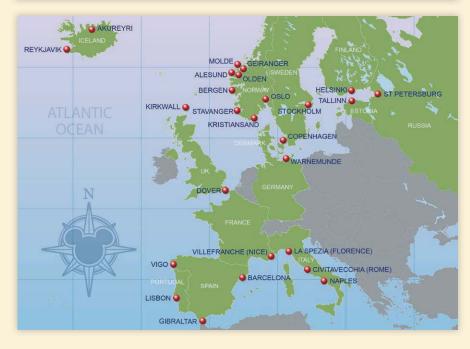

#### 4-Night Mediterranean Getaway

Disney Magic departing from Barcelona, Spain

2014 Sail Date

- · Palma (Mallorca), Spain
- Ibiza, Spain
- 1 day at sea

#### 5-Night MEDITERRANEAN CRUISE

Disney Magic departing from Barcelona, Spain

2014 Sail Date August 11

2015 Sail Date August 10

- Villefranche (Nice), France
- · Civitavecchia (Rome), Italy
- · La Spezia (Florence), Italy
- 1 day at sea

# 7-Night MEDITERRANEAN CRUISE

Disney Magic departing from Barcelona, Spain

2014 Sail Dates

2015 Sail Dates August 15, 22, 29

- · Villefranche (Nice), France
- · La Spezia (Florence), Italy
- Civitavecchia (Rome), Italy
- · Naples (Pompeii), Italy
- 2 days at sea

# 7-Night Northern European Cruise

Disney Magic departing from Copenhagen, Denmark

2015 Sail Date May 30 June 13

- · Tallinn, Estonia
- · St. Petersburg, Russia
- · Helsinki, Finland
- · Stockholm, Sweden
- · 2 days at sea

# 7-Night Dover to Barcelona Cruise

Disney Magic departing from Dover, England

2015 Sail Date August 3

- · Vigo, Spain
- · Lisbon, Portugal
- Gibraltar
- 3 days at sea
- · Barcelona, Spain

# 7-Night Norwegian Fjords Cruise

Disney Magic departing from Copenhagen, Denmark

2015 Sail Date

- · Stavanger, Norway
- · Alesund, Norway
- Geiranger, Norway
- · Bergen, Norway
- · 2 days at sea

# 9-Night Norwegian Fjords Cruise

Disney Magic departing from Copenhagen, Denmark

2015 Sail Date

- · Stavanger, Norway
- · Alesund, Norway
- · Geiranger, Norway
- Molde, Norway
- · Olden, Norway
- · Bergen, Norway
- 2 days at sea

#### 11-Night Norwegian Fjords AND ICELAND CRUISE

Disney Magic departing from Copenhagen, Denmark

2015 Sail Date

- · Oslo, Norway
- · Kristiansand, Norway
- Stavanger, Norway
- · Akureyri, Iceland
- · Reykjavik, Iceland
- · Kirkwall, Scotland
- · Dover, England
- 3 days at sea

#### 12-Night Northern European Cruise

Disney Magic departing from Dover, England

2015 Sail Dates July 10, 22

\*2 days in Copenhagen instead of Warnemunde

- · Copenhagen, Denmark
- · Warnemunde, Germany · Stockholm, Sweden
- · Helsinki, Finland
- · 2 days at St. Petersburg, Russia
- · Tallinn, Estonia
- 4 days at sea