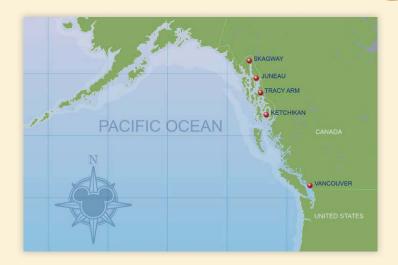

# 7-Night Alaskan Cruise

Disney Wonder departing from Vancouver, Canada

2014 Sail Dates August 4, 11, 18, 25 September 1

2015 Sail Dates June 1, 8, 15, 22, 29 July 6, 13, 20, 27 August 3, 10, 17, 24, 31

- Tracy Arm, AK
- Skagway, AK Juneau, AK
- Ketchikan, AK2 days at sea