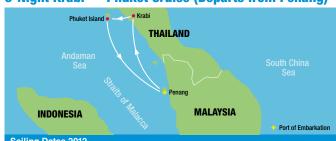

### 3-Night Krabi — Phuket Cruise (Departs from Penang)

### Sailing Dates 2012

| Apr 8 & 22 | Jul 1, 15 & 29 |
|------------|----------------|
| May 6 & 20 | Aug 12 & 26    |
| Jun 3 & 17 | Sep 9 & 23     |

| Day | Destination             | Arrival       | Departure     |
|-----|-------------------------|---------------|---------------|
| Sun | Penang, Malaysia        | _             | 17:00         |
| Mon | Krabi, Thailand         | 10:00 (09:00) | 19:00 (18:00) |
| Tue | Phuket Island, Thailand | 12:00 (11:00) | _             |
| Wed | Phuket Island, Thailand | _             | 01:00 (00:00) |
|     | Penang, Malaysia        | 12:00         | _             |