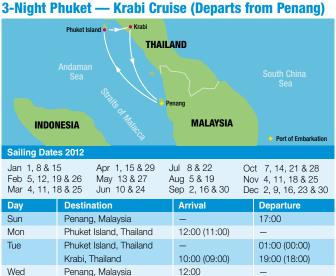

### 3-Night Krabi — Phuket Cruise (Departs from Penang)

### Sailing Dates 2012

| Apr 8 & 22 | Jul 1, 15 & 29 |
|------------|----------------|
| May 6 & 20 | Aug 12 & 26    |
| Jun 3 & 17 | Sep 9 & 23     |

| Day | Destination             | Arrival       | Departure     |
|-----|-------------------------|---------------|---------------|
| Sun | Penang, Malaysia        | _             | 17:00         |
| Mon | Krabi, Thailand         | 10:00 (09:00) | 19:00 (18:00) |
| Tue | Phuket Island, Thailand | 12:00 (11:00) | _             |
| Wed | Phuket Island, Thailand | _             | 01:00 (00:00) |
|     | Penang, Malaysia        | 12:00         | _             |