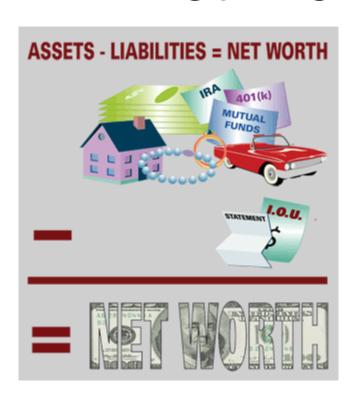

## **Net Worth Statement**

- Assets everything that you own or are owed
- Liabilities everything that you owe
- Also known as
   Balance Sheet