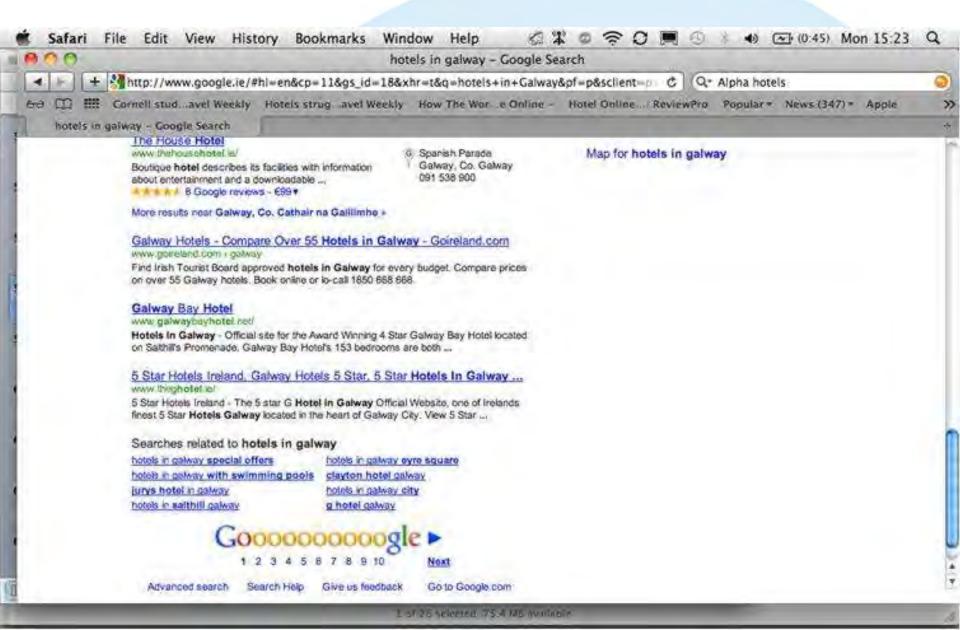

# SEO & PPC

| 00                        |                                                                                                                 | hot                                                           | els in galway - Google Se        | arch                                                                                                            |                              |       |
|---------------------------|-----------------------------------------------------------------------------------------------------------------|---------------------------------------------------------------|----------------------------------|-----------------------------------------------------------------------------------------------------------------|------------------------------|-------|
| ء 🕞 (+ 🔧                  | http://www.google.ie/#h                                                                                         | =en&cp=11&gs_id=18&x                                          | hr=t&q=hotels+in+Galway          | &pf=p&sclient=p ሮ ር 🔍                                                                                           | Alpha hotels                 |       |
|                           | ornell studavel Weekly                                                                                          | Hotels strugavel Weekly                                       | How The Wore Online -            | Hotel Online   ReviewPro                                                                                        | Popular + News (347) + Apple |       |
| hotels in galv            | way - Google Search                                                                                             |                                                               |                                  |                                                                                                                 |                              | - 10- |
| earch Images Ma           | ips News Translate Books                                                                                        | Mail More -                                                   |                                  |                                                                                                                 | jtaaffe@izest.i              | 0 - 🛍 |
| Google                    | hotels in Galway                                                                                                |                                                               |                                  | ٩                                                                                                               |                              |       |
| Search                    | About 16,400,000 results (0.2                                                                                   | '6 seconds)                                                   |                                  |                                                                                                                 |                              |       |
| Everything<br>mages       | 75 Hotels in Galway - Lo<br>www.booking.com/Galway-H<br>Book your Hotel in Galway o                             |                                                               | Ads - Why these ads?<br>king.com | Map for hotels in galw                                                                                          | ау                           |       |
| /ideos<br>News<br>Nore    | Most Popular Hotels Lu<br>Budget Hotels Ri                                                                      | ixury Hotels<br>acently Booked Hotels<br>ast Price Guaranteed |                                  |                                                                                                                 |                              |       |
| Codd.                     | Radisson Blu Hotel Galy                                                                                         | vay   RadissonBlu.ie                                          |                                  |                                                                                                                 |                              |       |
| Dublin<br>Change location | www.radissonblu.ie/Galway<br>In the city centre with award-                                                     | winning spa & free Internet.                                  |                                  | Ads - Why these ads?                                                                                            |                              |       |
| Pages from<br>Ireland     | 45 Galway Hotels   hote<br>www.hotels.com/Galway<br>Book Galway hotels. Price m<br>Eyre Square - Spanish Arch - | natch guarantee                                               |                                  | Budget Galway Hotels<br>www.yeego.com/Budget_Ga<br>For a limited time, save up to<br>in Galway Hotels. Book now | 0 70%                        |       |
| Nore search tools         | hotelsingalway.ie/                                                                                              | t deals on Galway hotels                                      | compare and book hotels          | Galway Hotels from €1<br>www.trayelrepublic.ie/Galway<br>Top rated 1* to 5* Galway h                            | otels at                     |       |
|                           | in Galway to suit all budgets.                                                                                  |                                                               |                                  | lowest prices. Save up to 70                                                                                    |                              |       |

| 800                                                                                                                                                               |                                                                                                                                                                                                                                                                  | hotels in galway - Google Se                                                                                    | earch                                                                                                                                                                                   |     |
|-------------------------------------------------------------------------------------------------------------------------------------------------------------------|------------------------------------------------------------------------------------------------------------------------------------------------------------------------------------------------------------------------------------------------------------------|-----------------------------------------------------------------------------------------------------------------|-----------------------------------------------------------------------------------------------------------------------------------------------------------------------------------------|-----|
| 🔺 🕞 🛨 🚰 http://www.google.                                                                                                                                        | ie/#hi=en&cp=11&gs_id=18                                                                                                                                                                                                                                         | 8&xhr=t&q=hotels+in+Galway                                                                                      | &pf=p&sclient=p C Q+ Alpha hotels                                                                                                                                                       | ۵   |
| ere III III Cornell stud avel Wee                                                                                                                                 | kly Hotels strug avel Weel                                                                                                                                                                                                                                       | kly How The Wor e Online -                                                                                      | Hotel Online ReviewPro Popular * News (347) * Apple                                                                                                                                     | >>  |
| hotels in galway - Google Search                                                                                                                                  |                                                                                                                                                                                                                                                                  |                                                                                                                 |                                                                                                                                                                                         | #   |
| Www.expedia.ic/Galway<br>Need a hotel in Galway<br>Whatever your budget.<br>Galway Hotels<br>www.gabwayhotelguid<br>The hotels in Galway<br>hotel in Galway is on | eab hotels in Galway   Expense<br>y Hotels d603082 Traxel Guide I<br>sy? Choose from over 82 Galway<br>compare prices and read reviews<br>o com/<br>City and County are sil here on th<br>the Galway Hotel Guide, along with<br>nbridge - Hotels in Gienamaddy - | totels<br>hotels with huge savings.<br>I for all our Galway<br>e Galway Hotel Guide, Every<br>h links to Galway | Map for hotels in galway                                                                                                                                                                | -   |
| Galway Hotels   Cit<br>www.radesonhotelgal<br>Galway Hotels, Luxury                                                                                               | y Centre Hotels Galway<br>way.com/<br>4 Star Hotels Galway. The<br>Hotel in Galway Ireland                                                                                                                                                                       | A Lough Atalia Road<br>Galway, Co. Galway<br>091 538 200                                                        | Chesp Galway Hotels<br>www.stencome.com/Galway-Hotels<br>48 Chesp Hotels in Galway.<br>Up to 75% off if you book online!                                                                |     |
| gaiwayhotels jurysinn                                                                                                                                             | Hotel is Ideal for Business or<br>lates. Book Now.                                                                                                                                                                                                               | B Quay Street<br>Galway, Co. Galway<br>091 566 444                                                              | Get Galway Deals<br>www.lvingsocial.com/Galway<br>Amazing Daily Deals On Area Hotels<br>Activities, Tours, Events and More!                                                             |     |
| Galway Hotels, City<br>www.harbour.io/<br>Galway Hotels, City Ce                                                                                                  | Centre Hotel Galway                                                                                                                                                                                                                                              | C New Dock St<br>The Docks, Galway, Co.<br>Galway<br>091 894 800                                                | Westwood™ Hotel Galway<br>www.westwoodhoosehotel.com/OfficialSite<br>Official Site, Saturday Ngt Special<br>Book B&B + Dinner Only €79pp<br>Glenio Abbey Hotel Galway<br>www.glenio.com |     |
| www.hotelmoyfick.ie/<br>Galway Hotels - Welco                                                                                                                     | tels In Galway, 4 Star H<br>me to The Meyrick Hotel<br>ne of the leading hotels in                                                                                                                                                                               | <ul> <li>Eyre Square<br/>Galway, Co. Galway<br/>091 564 041</li> </ul>                                          | 5 Star Hotel, Clifden Road, Galway.<br>Book Hotel Direct & Pay Nothing Now<br>See your ad here +                                                                                        | 4.7 |