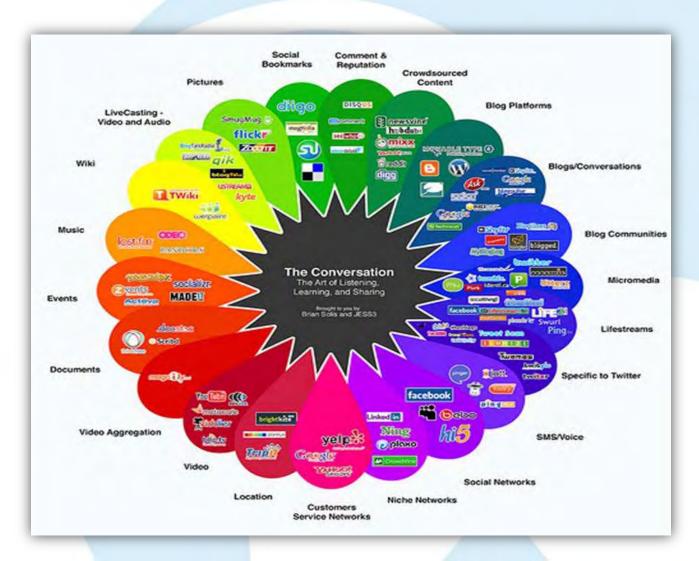

## **Social Media Tools**

- Blogging
- Micro-blogging
- Social networking
- Video sharing
- Photo sharing
- Podcasts

#### **Social Media Wheel**

94