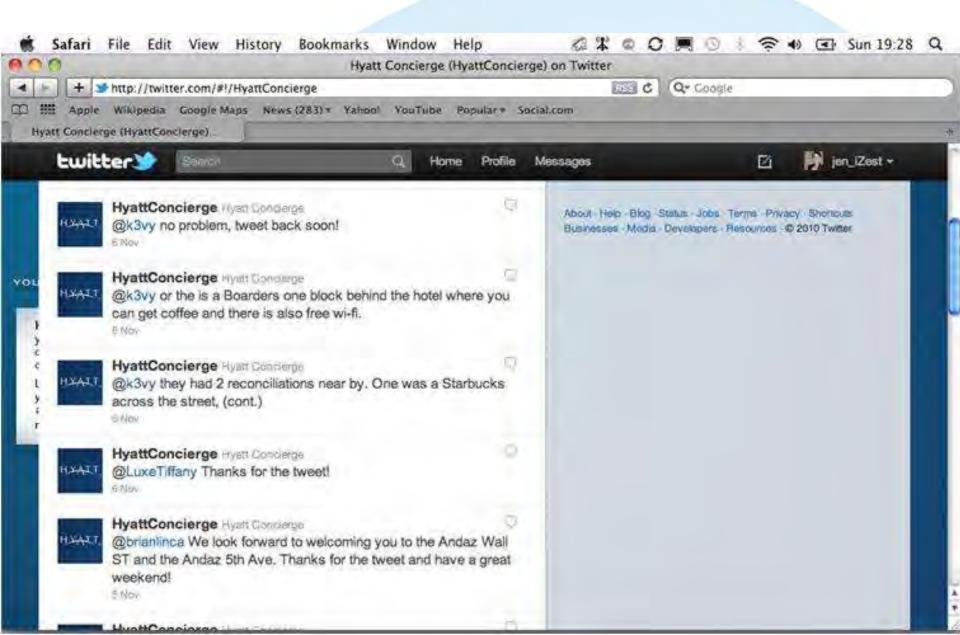

## Results

- Blog hits over **1,500,000 hits** worldwide!
  - 250,000 of these hits were in one day
- At one stage the blog was the fastest growing WordPress blog on the world
- Featured in various national & international media including:
  - CNN's Sports Illustrated
  - BBC.com
  - guardian.co.uk