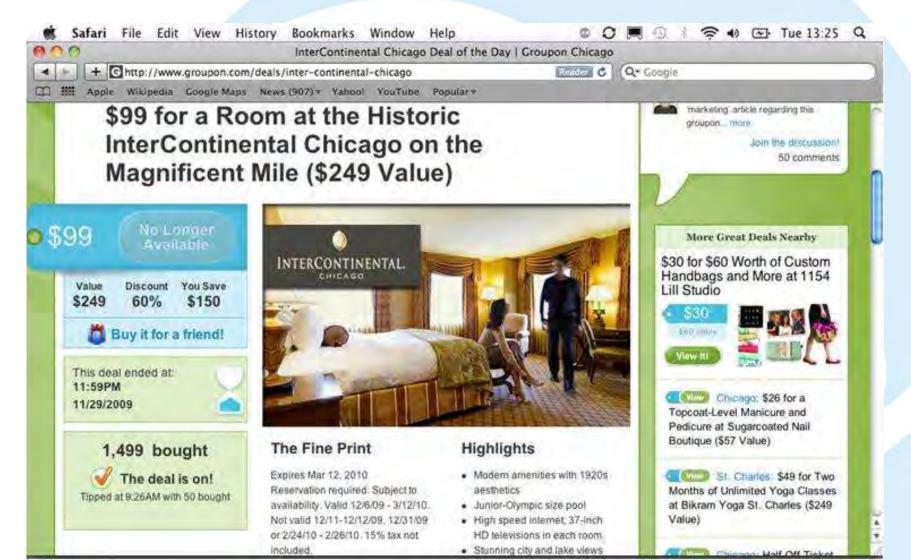

! Bring your phone & ask for Ray! The Gasworks Bar (Dublin) One Free bottle of beer to our Mayor on a Thursday evening! See you there!

Wilde - The Restaurant (Dublin, Ireland) Complimentary three course meal when checking in on your birthday. Offer applies to patron who is celebrating their birthday. Notify restaurant before ordering.

Domino's Pizza Dublin - Rathmines (Dublin, Ireland)

Every Wednesday the Mayor of each store receives a free small pizza. T&Cs apply.

Domino's Pizza Dublin - Dundrum

(Dublin, Ireland) Every Wednesday the Mayor of each store receives a free small pizza. T&Cs apply.

GAA Club Raheny (Dublin, Ireland) One Free pint of beer to our Mayor on Thursday evenings! Bring your phone & show it to the barman!

David Llovd ()



# Groupon





# **Groupon for hotels**





the second s

**Building an Effective Digital Marketing Strategy** 

| 160.61      |