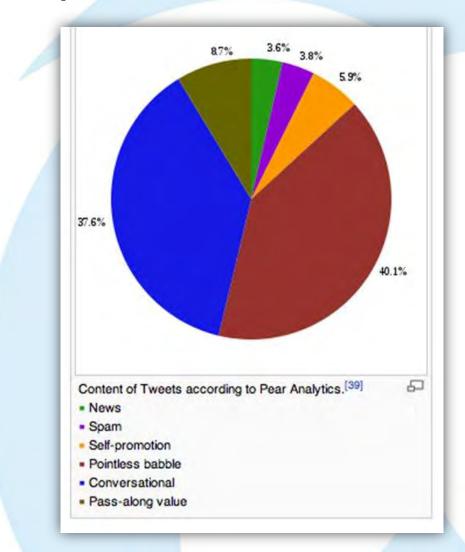

## **Social Media Tools**

- Blogging
- Micro-blogging
- Social networking
- Video sharing
- Photo sharing
- Podcasts