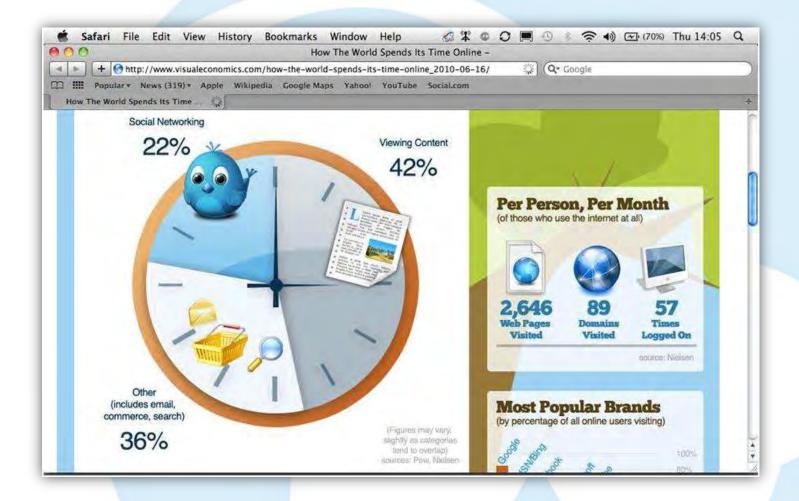

## Video

|                     | A house in the second second |                            | cialnomics 3].mp4 - You | Tube                     |   |
|---------------------|------------------------------|----------------------------|-------------------------|--------------------------|---|
| end CO III Cornell  | //www.youtube.c              | com/watch?v=ZQzsQkMFgHE    | Ċ                       | Q* you tube              | 0 |
| and her me contract | studavel Weekh               | ly Hotels strugavel Weekly | How The Wore Online     | Hotel Online   ReviewPro | X |
| Social Media Revolu |                              | 1                          |                         |                          | * |
| socialmediaboost    | G Subscribe                  | e 24 videos -              |                         |                          | 1 |
| Over<br>5<br>of t   | 09                           | orld's popu                | ulation is              | under                    |   |

## **Social Media**

 The average person spends 66% more time on social sites than a year ago, almost 6 hours vs. 3 hours, 31 minutes last year. (Nielsen, 2011)

• 64% of people say they use social media to make their travel plans (this is higher in the 25-34 age group)

## **Social Media**

 76% look to popular social media sites to plan their next getaway (Shearaton Survey, Nov 2010)

 35% of social media users changed their hotel choice after browsing a social platform (Tnooz, World Travel Market, 2010)