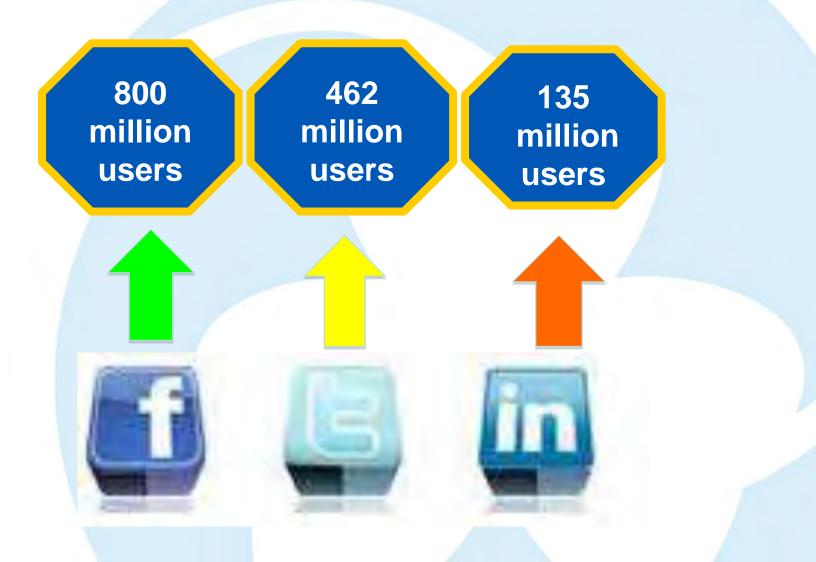

1)

• 64% of people say they use social media to make their travel plans (this is higher in the 25-34 age group)



## **Social Media**

 76% look to popular social media sites to plan their next getaway (Shearaton Survey, Nov 2010)

 35% of social media users changed their hotel choice after browsing a social platform (Tnooz, World Travel Market, 2010)



## **Effective Social Media**

## Understand

what you are doing and why

## **Be enthusiastic**

to make your campaign interesting

## Have a discussion plan

to ensure you keep on track!



## **Key Questions to Ask**

- What are you trying to achieve?
- What do you want to say?
- Who do you want to say it to?
- Who is going to say it?
- Who is leading the strategy/plan?
- How often will you review your plan?





## **Global Users**





## **Irish Users**



Fáilte Ireland

**Building an Effective Digital Marketing Strategy** 

×

# facebook.



## Key Tips

- Make sure your page is set up as a Business Page
- Set up a vanity URL
- Claim your Facebook Places page
- Start to build your 'fans' via your email newsletters, your website and via other channels within the hotel
- Focus on quality 'fans' rather than quality
- If selling only focus on 'exclusive' FB only offers



## Vanity URL

| 🐔 Safari File Edit                     | View      | History                                             | Bookmarks                                         | Window         | Help          | 64             | 0        | @ O         |            | 9 \$      | 4)    | (2:55) V         | Ved 8:27 | Q      |
|----------------------------