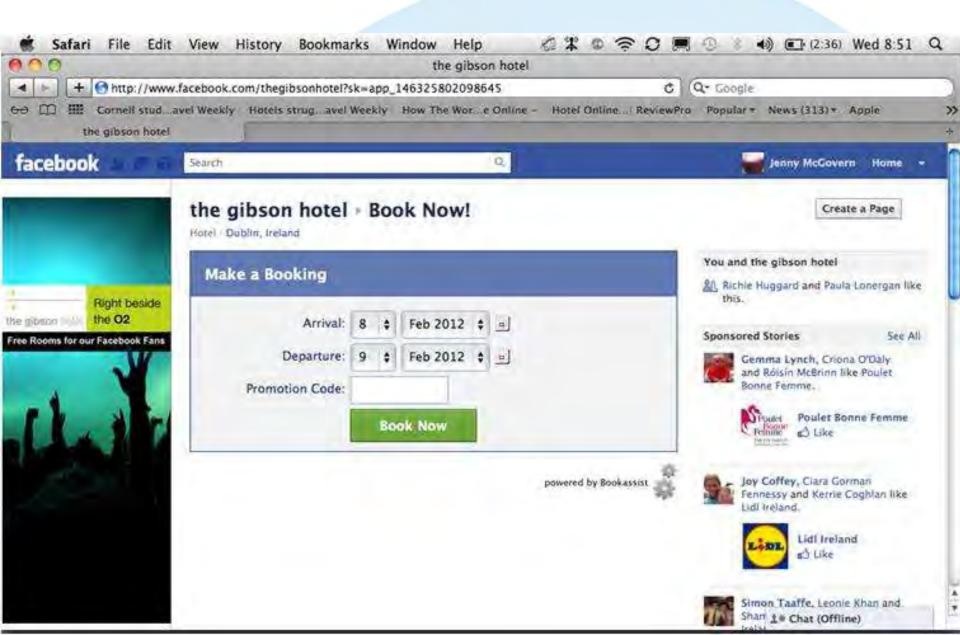

## Key Tips

- Make sure your page is set up as a Business Page
- Set up a vanity URL
- Claim your Facebook Places page
- Start to build your 'fans' via your email newsletters, your website and via other channels within the hotel
- Focus on quality 'fans' rather than quality
- If selling only focus on 'exclusive' FB only offers