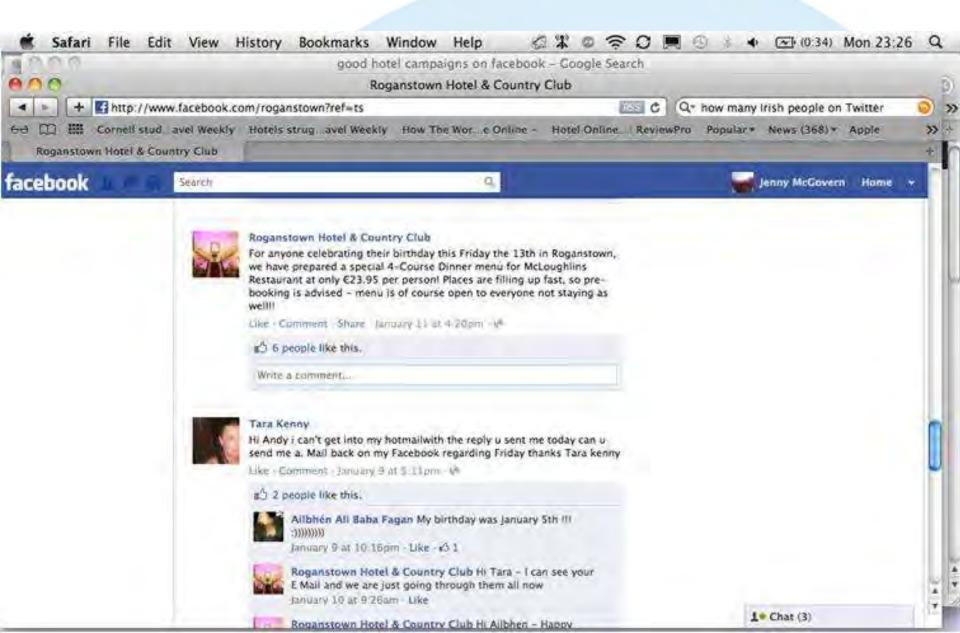

## Key Tips

- Make sure your page is set up as a Business Page
- Set up a vanity URL
- Claim your Facebook Places page
- Start to build your 'fans' via your email newsletters, your website and via other channels within the hotel
- Focus on quality 'fans' rather than quality
- If selling only focus on 'exclusive' FB only offers

## **Targets & Measurement**

#### When you set clear targets it makes it easier to measure results. Areas that you might like to set targets around include:

- Number of fans your page has
- Ave. number of 'reactions' to a post (ie: a 'like' or a comment)
- **RSVP's to events (**eg: wedding fair, parties etc)
- Visits to your website
- Direct sales in room nights (don't expect these to be huge!)