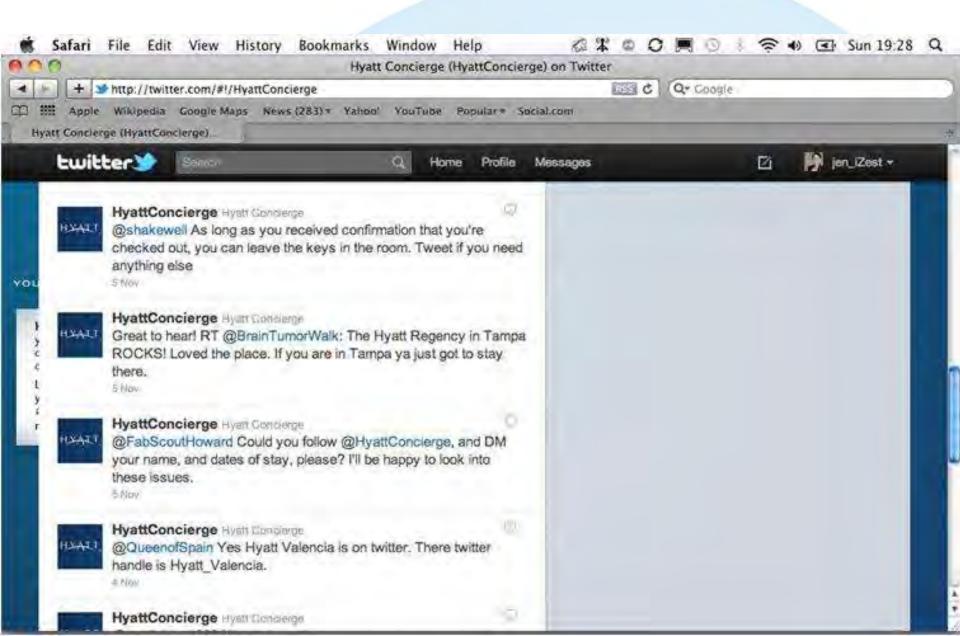

## Results

- Blog hits over **1,500,000 hits** worldwide!
  - 250,000 of these hits were in one day
- At one stage the blog was the fastest growing WordPress blog on the world
- Featured in various national & international media including:
  - CNN's Sports Illustrated
  - BBC.com
  - guardian.co.uk