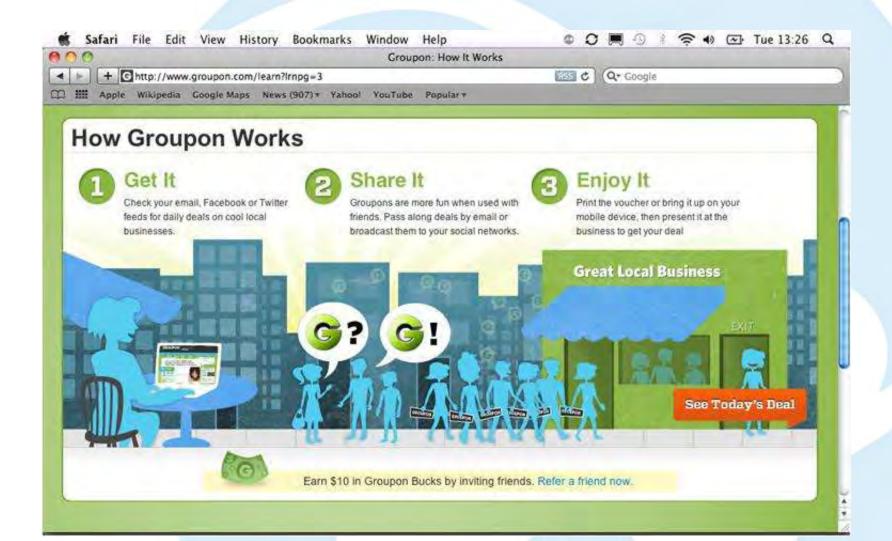

Mayor on a Wednesday evenings! Bring your phone & ask for Ray! The Gasworks Bar (Dublin) One Free bottle of beer to our Mayor on a Thursday evening! See you there!

Wilde - The Restaurant (Dublin, Ireland) Complimentary three course meal when checking in on your birthday. Offer applies to patron who is celebrating their birthday. Notify restaurant before ordering.

Domino's Pizza Dublin - Rathmines (Dublin, Ireland)

Every Wednesday the Mayor of each store receives a free small pizza. T&Cs apply.

Domino's Pizza Dublin - Dundrum

(Dublin, Ireland) Every Wednesday the Mayor of each store receives a free small pizza. T&Cs apply.

GAA Club Raheny (Dublin, Ireland) One Free pint of beer to our Mayor on Thursday evenings! Bring your phone & show it to the barman!

David Llovd ()



# Groupon





# **Groupon for hotels**





the second s

**Building an Effective Digital Marketing Strategy** 

| 160.61      |