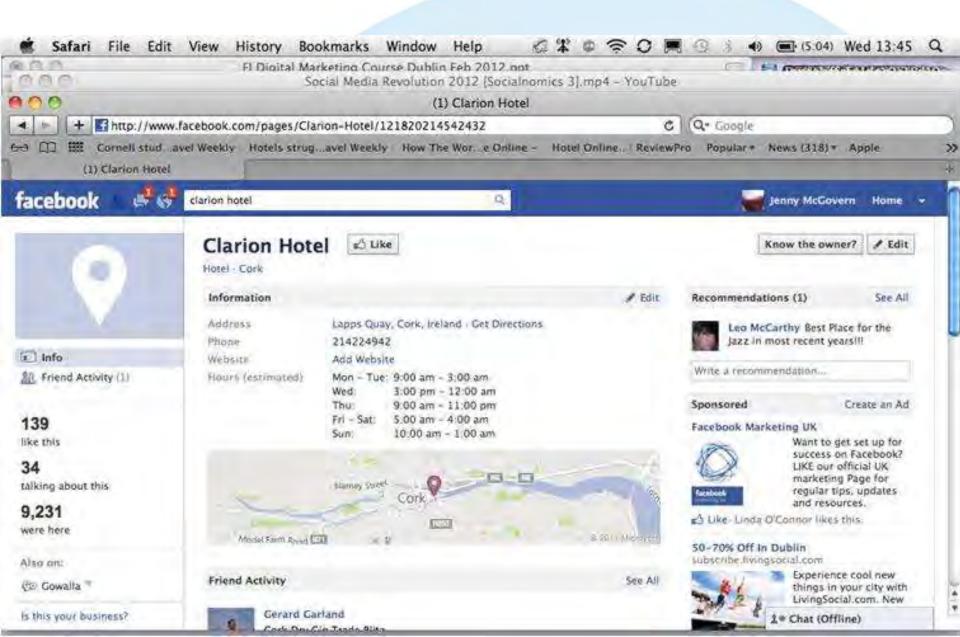

# facebook.

## Key Tips

- Make sure your page is set up as a Business Page
- Set up a vanity URL
- Claim your Facebook Places page
- Start to build your 'fans' via your email newsletters, your website and via other channels within the hotel
- Focus on quality 'fans' rather than quality
- If selling only focus on 'exclusive' FB only offers