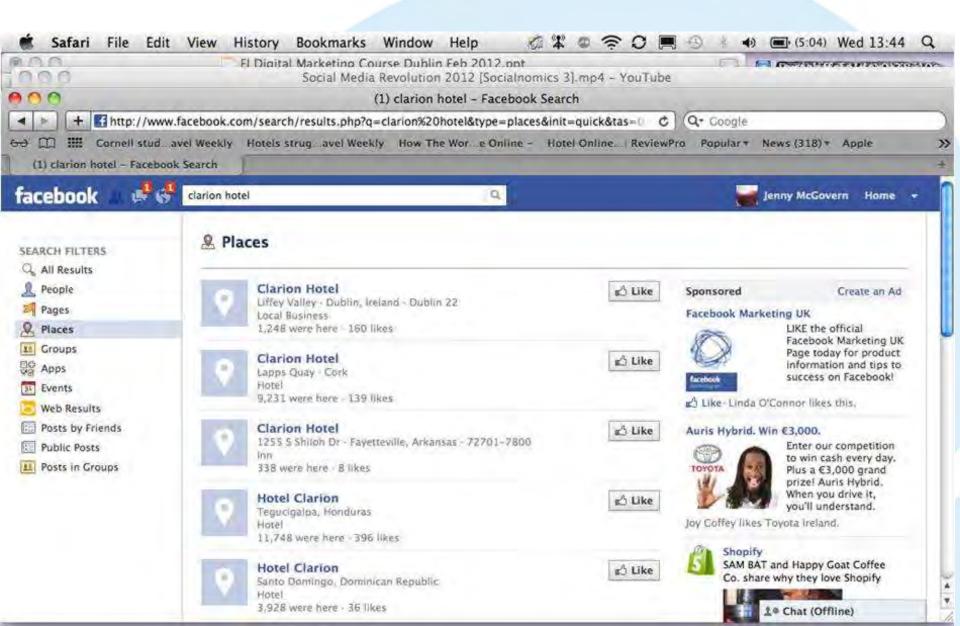

# facebook.

## Key Tips

- Make sure your page is set up as a Business Page
- Set up a vanity URL
- Claim your Facebook Places page
- Start to build your 'fans' via your email newsletters, your website and via other channels within the hotel
- Focus on quality 'fans' rather than quality
- If selling only focus on 'exclusive' FB only offers